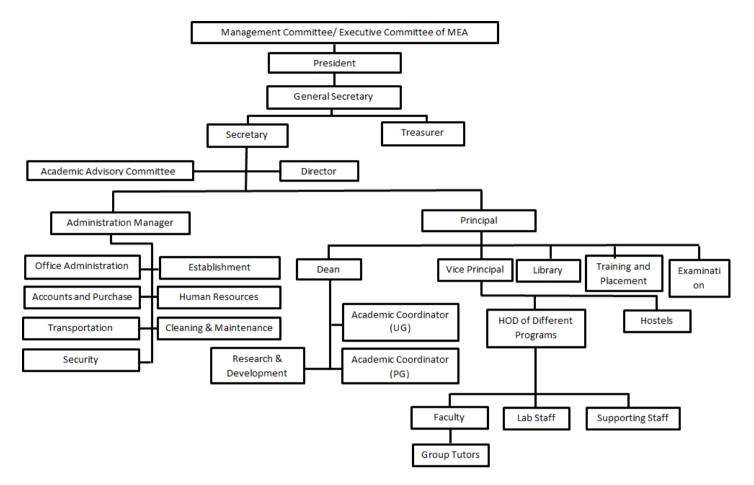

### **ORGANIZATIONAL CHART**

| BOARD OF TRUSTEE |                             |                |               |              |               |       |
|------------------|-----------------------------|----------------|---------------|--------------|---------------|-------|
| Sr.No            | Name                        | Designation    | Trustee Since | Trustee Till | Mobile Number | Email |
| 1                | Manjalamkuzhi Ali           | Member         | 05/10/2021    |              |               |       |
| 2                | Abdul Hameed<br>Master      | Secretary      | 20/03/2008    |              | 9847327102    |       |
| 3                | Mayinhaji                   | Secretary      | 10/02/2001    |              | 9447022908    |       |
| 4                | Sayed Munavarali            | Member         | 10/02/2009    |              | 9995039999    |       |
| 5                | Mamukoya Haji               | Member         | 10/02/2001    |              | 9447000087    |       |
| 6                | Alikkuty Musliar            | Member         | 10/02/2001    |              | 4933239322    |       |
| 7                | Moyimon Haji                | Member         | 10/02/2001    |              |               |       |
| 8                | P. K. Kunjalikutty          | Member         | 10/02/2001    |              | 4832836741    |       |
| 9                | Adv.Nalakath Soopy          | Member         | 10/02/2001    |              | 4933227523    |       |
| 10               | Pareekutty Haji             | Member         | 10/02/2001    |              |               |       |
| 11               | Sayed Sadique Ali<br>Shihab | President      | 16/01/2017    |              | 9447173443    |       |
| 12               | Abdul Hameed Faizy          | Member         | 01/08/2017    |              | 9447077819    |       |
| 13               | Kakkodan<br>Muhammed        | Member         | 01/08/2017    |              | 9447021361    |       |
| 14               | Dr N. A. M. Abdul<br>Khader | Member         | 01/08/2017    |              | 9847511292    |       |
| 15               | Abdusamad<br>Pookkoottor    | Member         | 01/08/2017    |              | 9847000440    |       |
| 16               | M.T. Abdulla Musliyar       | Member         | 01/08/2017    |              | 9495233393    |       |
| 17               | Abid Hussain<br>Thangal     | Gen. Secretary | 01/08/2017    |              | 9447282329    |       |
| 18               | Ummer Musliyar              | Member         | 16/01/2021    |              |               |       |